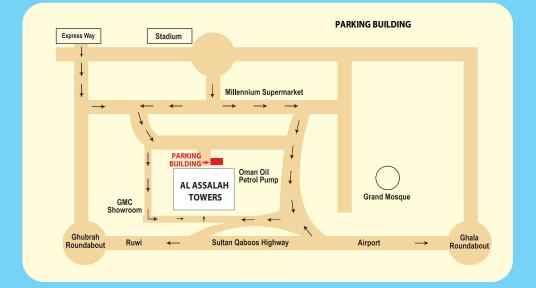

**TAUGHT BY NATIVE TEACHER** 

**Limited Seats. So Hurry!** 

**LOCATION:** OJFA Room, Parking Building, Al Assalah Towers, Ghubrah South.

## Registration for Course: Wednesday 21st September, 2016 (5.00 pm to 8.00 pm)

On First Come First Served Basis. Limited Seats Available. Refer the map overleaf for location details.